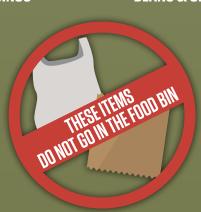

## THESE ITEMS GO IN THE FOOD BIN

**ALL RAW & COOKED FOOD** 

PLATE SCRAPINGS, **UNFINISHED MEALS** 

**FRUIT & VEGETABLES** 

MEAT, FISH, SHELLFISH & BONES

**EGG SHELLS &** DAIRY PRODUCTS

JAMS, SAUCES & SALAD DRESSINGS

- No plastic bags.
- No oxy-biodegradable or biodegradable bags
  - (BPI certified compostable bags are OK).
    No wax paper or butchers paper (parchment paper is OK).
    No vegetable or fruit stickers,
    - twist ties or elastics.