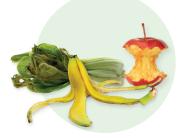

#### food-soiled paper

food scraps, fruits & vegetables

coffee filters & tea bags, heavily soiled pizza boxes

meat, fish, shellfish, bones, egg shells & dairy products

no garbage

no glass