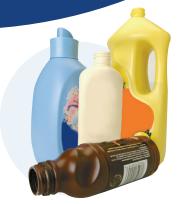

## refundable beverage containers

plastic bottles & jugs

glass bottles

tetra packs & cartons

aluminum cans

no plastic bags

no garbage