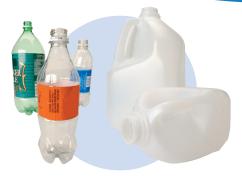

## refundable beverage containers

plastic bottles & jugs

glass bottles

tetra packs & cartons

aluminum cans

no plastic bags

no garbage