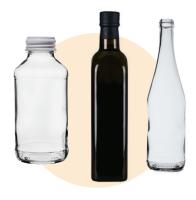

# glass Containers

metal lids go inplastic & metal containers bin

bottles

jars

no plastic bags

no garbage

Large, corrugated cardboard goes in the cardboard bin

paper