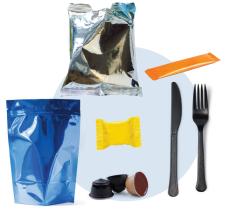

## garbage

these materials go to the landfill

food wrappers & plastic cutlery

styrofoam cups & containers

plastic bags & stretchy plastic