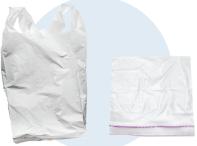

## garbage

these materials go to the landfill

food wrappers & plastic cutlery

styrofoam cups & containers

plastic bags & stretchy plastic