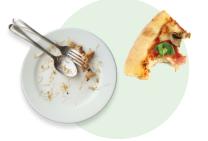

## refundable beverage containers





plastic bottles & jugs



glass bottles



tetra packs & cartons



aluminum cans



no plastic bags



no garbage





## food









#### all raw & cooked food



#### food-soiled paper





food scraps, fruits & vegetables











coffee filters & tea bags, heavily soiled pizza boxes

meat, fish, shellfish, bones, egg shells & dairy products







no garbage



no glass



## garbage

these materials go to the landfill





food wrappers & plastic cutlery



styrofoam cups & containers



plastic bags & stretchy plastic







# glass Containers

metal lids go inplastic & metal containers bin





bottles



jars



no plastic bags



no garbage





Large, corrugated cardboard goes in the cardboard bin





paper





newsprint











no glass

no food



### plastic & metal containers

plastic containers, food cans & foil







plastic containers with these symbols 23232432536527







food cans & foil



no plastic bags



no styrofoam



no stretchy plastic