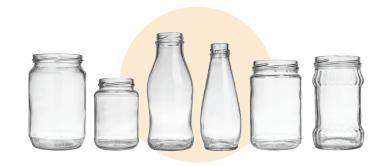

# glass Containers

metal lids go inplastic & metal containers bin

bottles

jars

no plastic bags

no garbage

Large, corrugated cardboard goes in the cardboard bin

paper