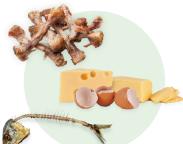

#### food-soiled paper

food scraps, fruits & vegetables

coffee filters & tea bags, heavily soiled pizza boxes

meat, fish, shellfish, bones, egg shells & dairy products

no garbage

no glass