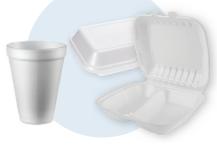

## garbage

these materials go to the landfill

food wrappers & plastic cutlery

styrofoam cups & containers

plastic bags & stretchy plastic