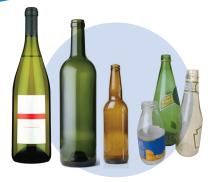

# glass Containers

metal lids go inplastic & metal containers bin

bottles

jars

no plastic bags

no garbage

Large, corrugated cardboard goes in the cardboard bin

paper